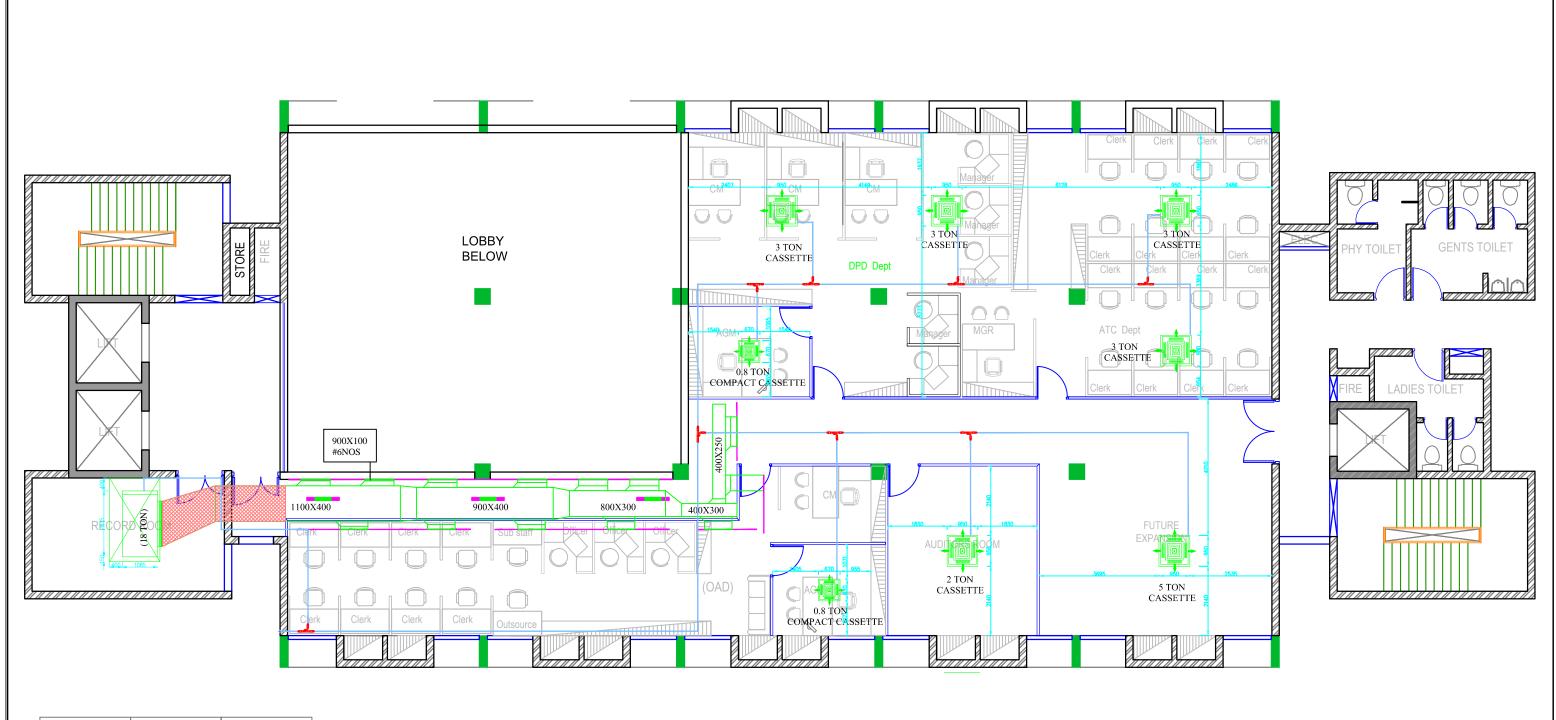

| DPD Dept             |                   | ATC Dept               |             | OAD Dept                                                          |                                           |
|----------------------|-------------------|------------------------|-------------|-------------------------------------------------------------------|-------------------------------------------|
| AGM<br>CM<br>Manager | - 1<br>- 3<br>- 4 | Manager<br>Award staff | - 1<br>- 16 | AGM<br>CM<br>Deputy Mana<br>Award staff<br>Sub-staff<br>Outsource | - 1<br>- 1<br>iger-3<br>- 8<br>- 1<br>- 1 |
| TOTAL                | - 8               | TOTAL                  | - 17        | TOTAL                                                             | -1:                                       |

2 TON CASSETTE

B.Sc.(Engg), F.I.E, C. Eng (I), F.I.V , F.I.I.A. (Regd), A.I.I.I.D All Dimensions are in CMs.

Ar. K. RAMAKRISHNAN

| <b>ENARC</b> | CONSULTANTS                   |
|--------------|-------------------------------|
| ARCHITEC     | CONSULTANTS CTS AND ENGINEERS |

FIRST FLOOR AC LAYOUT

| LEGEND | <u>)</u>                                   |
|--------|--------------------------------------------|
| _      | FULLY GLAZED PARTITIONS                    |
| —      | SEMI PARTITIONS<br>(120 cm ht.Half glazed) |
|        | SOLID PARTITIONS                           |